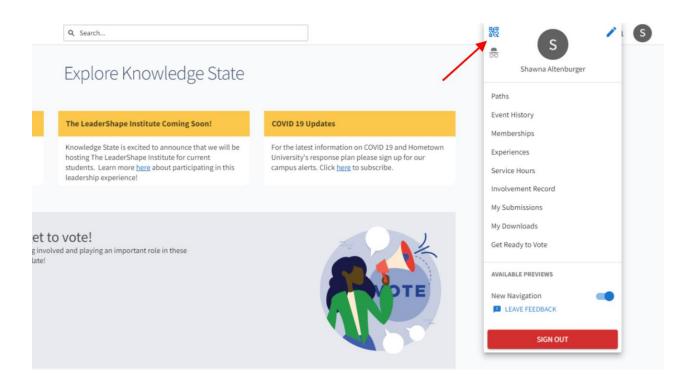

## 1. Log in to EngageUofL at <a href="louisville.edu/engage">louisville.edu/engage</a>.

2. Click on your profile image on the top right corner and select **Paths**.

#### Access your Event Pass in Engage

- Start by signing in to your Engage community. Next, click on your profile picture in the top right of the screen (it may display your first initial if you do not have a profile picture).
- You will see the Event Pass option next to your profile. Click this and it will display your unique code.