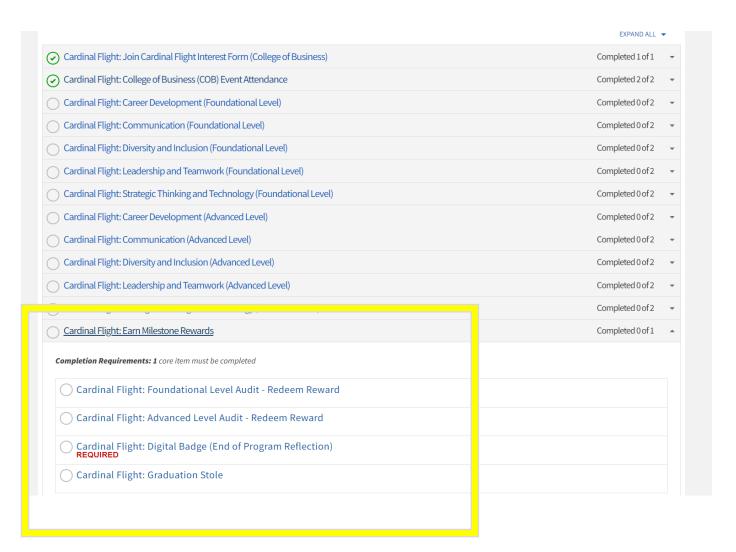

#### CARDINAL FLIGHT (College of Business)

Earn Rewards

#### Milestone Rewards

Select the appropriate reward level and follow instructions to redeem reward.