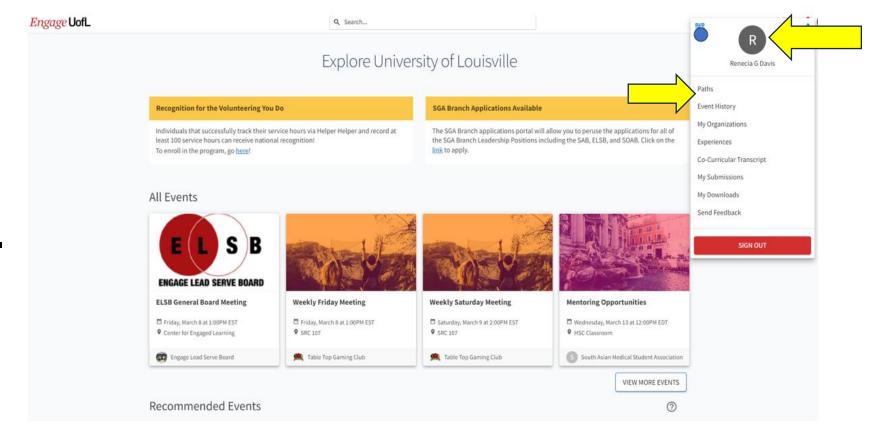

## 1. Log in to EngageUofL at <a href="louisville.edu/engage">louisville.edu/engage</a>.

2. Click on your profile image on the top right corner and select **Paths**.