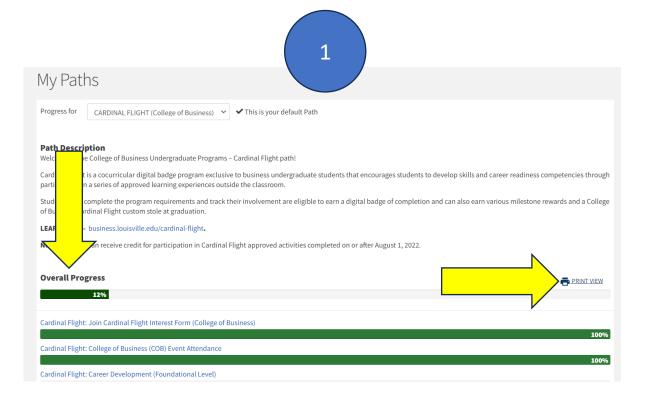

## View Path Progress

#### View Path Progress

#### CARDINAL FLIGHT (College of Business)

Earn Rewards