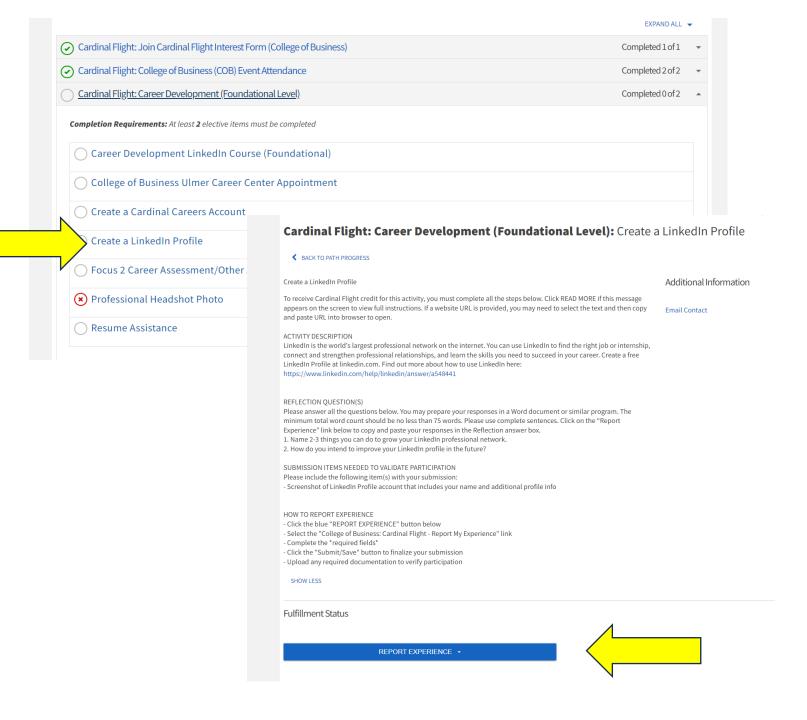

# 3. Select the Cardinal Flight path from the drop-down menu.

4. Select the activity for completion details and report experience.

#### **Event Attendance**

- Always follow the event check-in instructions provided by the Event Organizer.
- Some events may require you to check-in using a sign-in sheet or scanning a QR code.
- You also have the option to self-report event attendance and submit supporting documentation. Select the activity from the Cardinal Flight path and follow the Report Experience instructions.