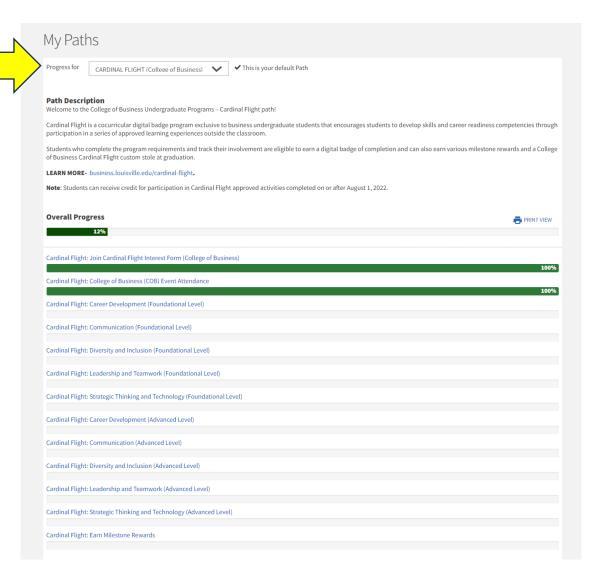

# 3. Select the Cardinal Flight path from the drop-down menu.

4. Select the activity for completion details and report experience.

## View Path Progress

#### View Path Progress

#### CARDINAL FLIGHT (College of Business)

Earn Rewards